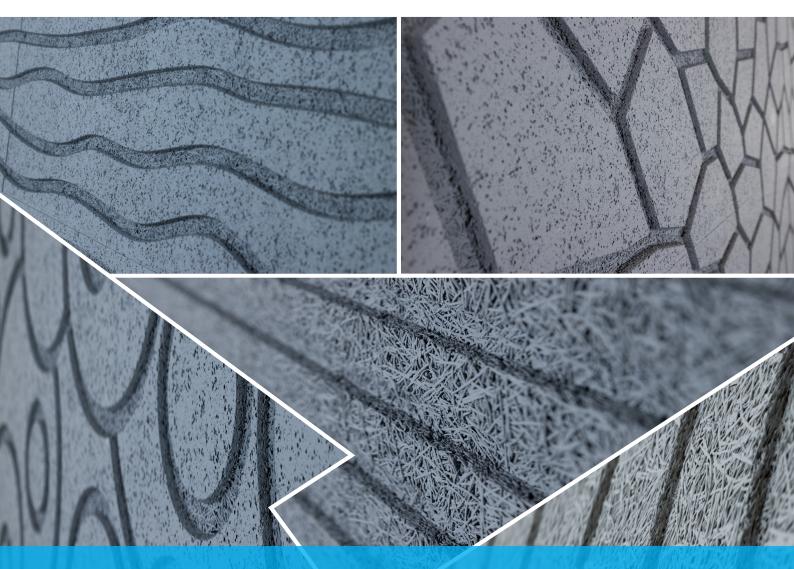

## HERADESIGN® Creative effect

1-layer magnesite-bonded wood wool acoustic panel with various "endless patterns".

Depending on the design, available in the surfaces Superfine, Micro and Plano.

### **HERADESIGN®** Creative effect