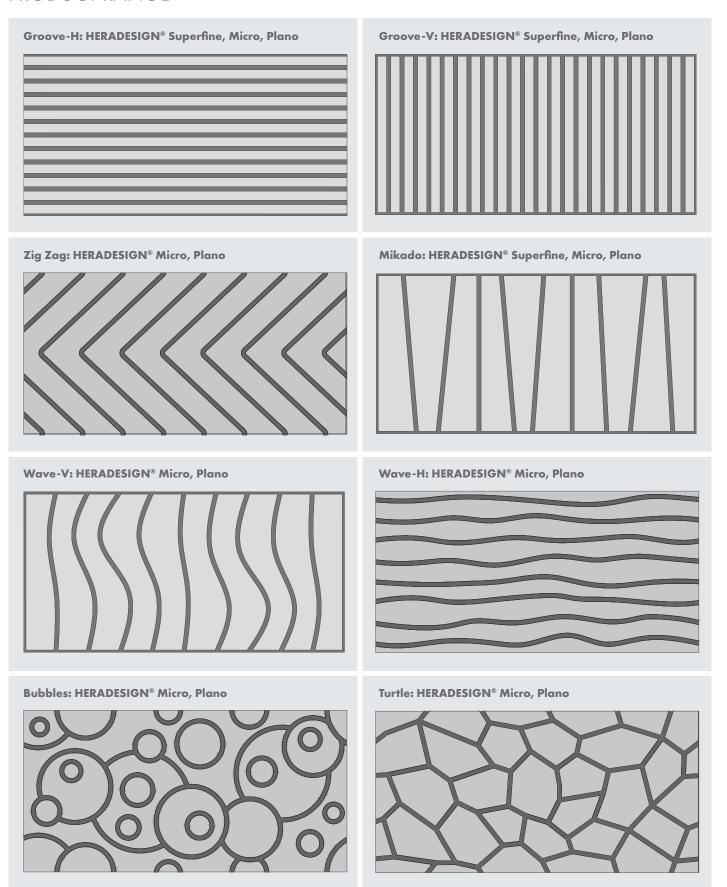

# **KNAUFGEILING**Solutions







## HERADESIGN® Creative effect

1-layer magnesite-bonded wood wool acoustic panel with various "endless patterns".

Depending on the design, available in the surfaces Superfine, Micro and Plano.



### **HERADESIGN®** Creative effect



#### PRODUCT DATA



**Colour variants** 



- · Deviations in colour from the edge colour and colour perception are possible due to the rough surface of the fibres or the surface of the panel.
- The colour application in the milled cut-outs may differ from the colour application on the surface of the panel.

## **HERADESIGN®** Creative effect



#### **PRODUCT RANGE**



## **HERADESIGN®** Creative effect



#### PRODUCT APPLICATION



Products may vary from country to country. Please contact your local sales representative. For further information and legal notice, please visit our website.