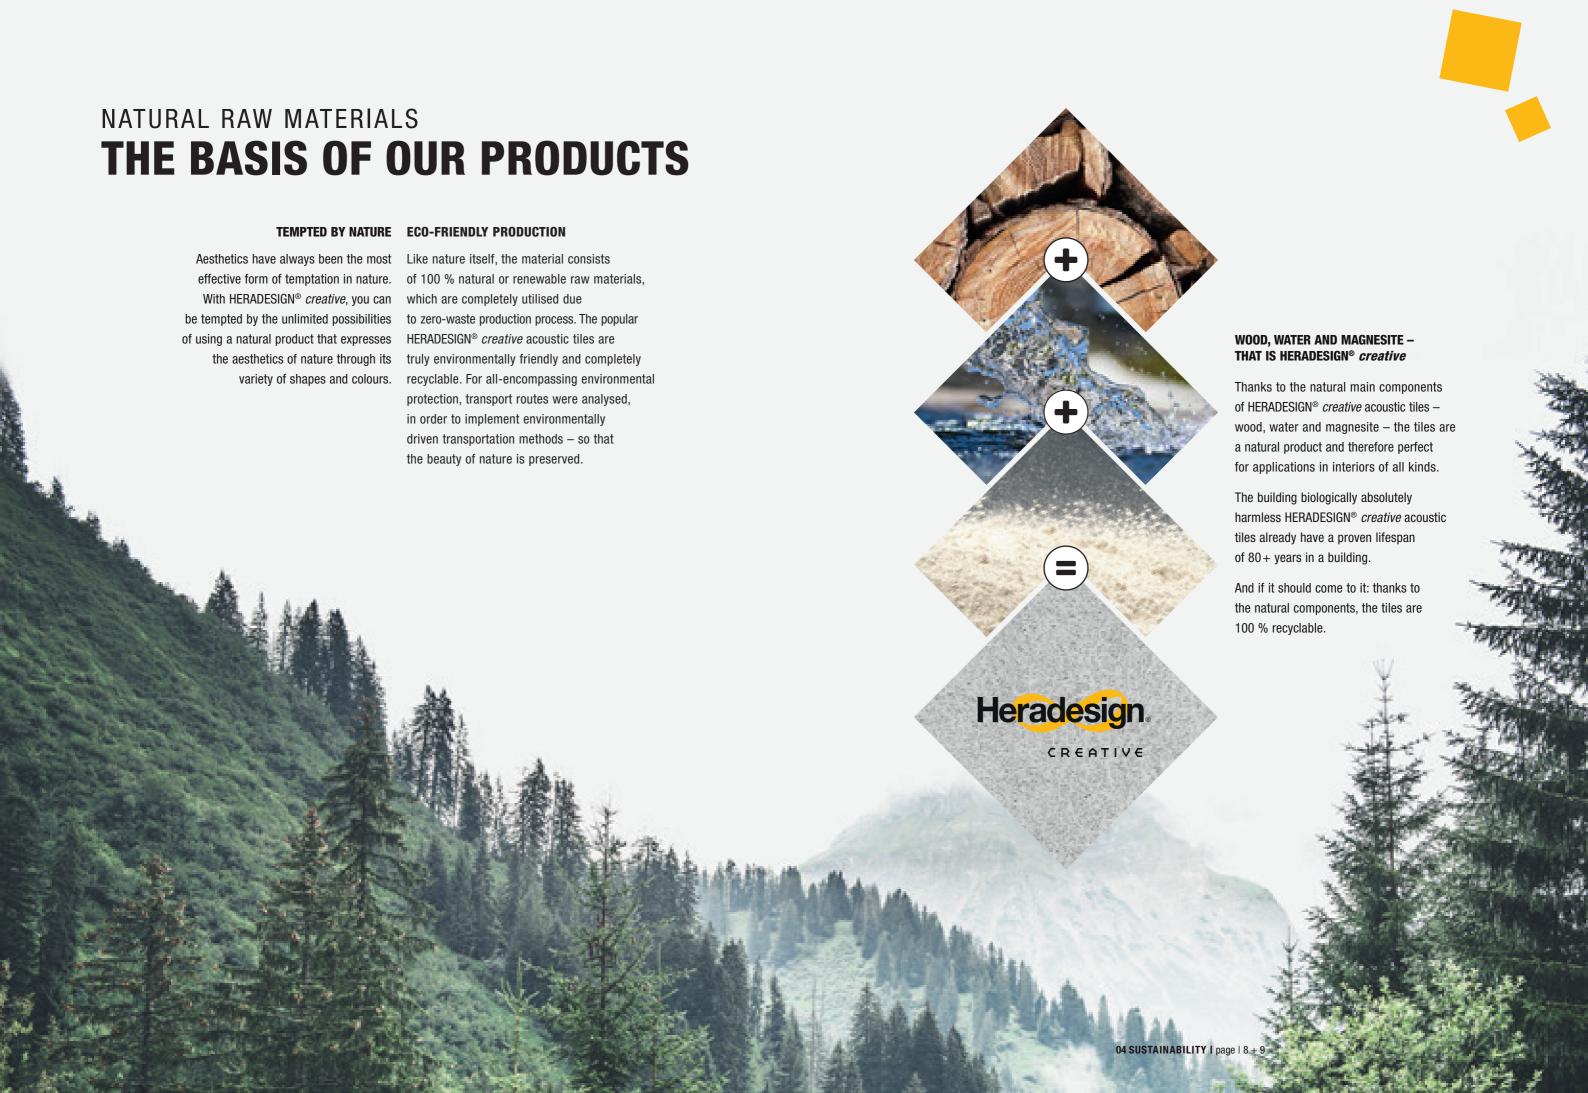

# **HIGH QUALITY AND SUSTAINABLE RAW MATERIALS**

HERADESIGN® uses magnesite

as the ideal binder for wood fibres. Magnesite protects the fibres and keeps them permanently elastic. For the production process only wood from sustainable forestry is used (PEFC and FSC certified).

# **REGULATING HUMIDITY AND CLIMATE**

Magnesite is a hygroscopic and is also a building biologically certified material. For this reason, HERADESIGN® acoustic tiles have, in addition to their acoustic and decorative properties, humidity and climate regulating functions.

# **NATURE ON TREND**

In addition to the certificate "Building Biology Harmless" (Institute for Building Biology in Rosenheim), HERADESIGN® also focuses on sustainability and resource conservation in terms of product technology and use of raw materials (EPD - AUB environmental declaration according to EN ISO 14025).