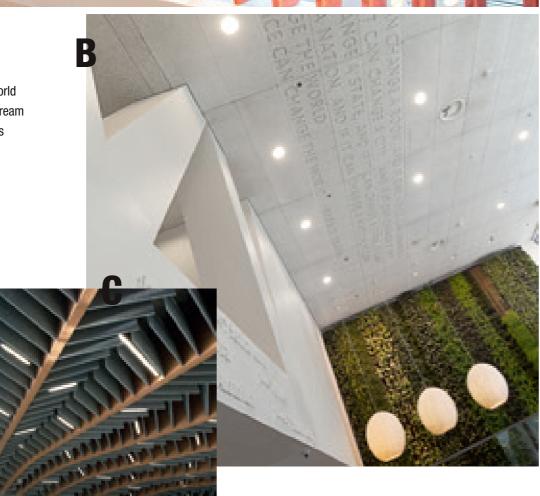

05 SHAPES + INSTALLATION | page | 10 + 11

HERADESIGN® *creative* opens the door to a world with unlimited possibilities. In order for your dream design to become reality, we break old moulds and create something extraordinary.

Here, your imagination knows no bounds.

HERADESIGN® superfine | UK | KNAUF SHOWROOM

HERADESIGN® superfine | NL I LEIDEN UNIVERSITY

HERADESIGN® superfine | PL | Atrium University of Lublin

HERADESIGN® superfine | GER | RESTAURANT WAKU WAKU

HERADESIGN® superfine | Danzig | PL | UNIVERSITY OF TECHNOLOGY