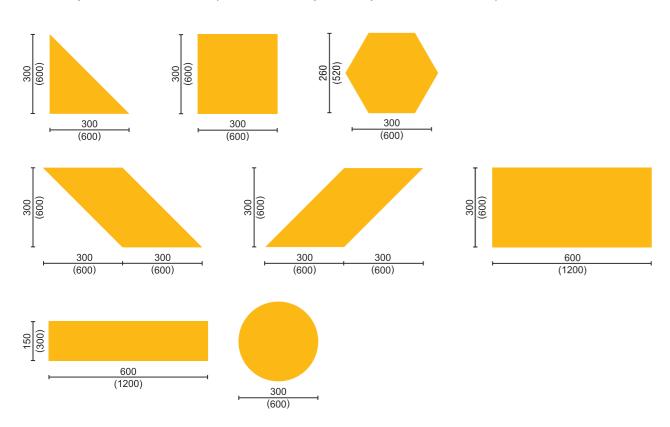

# **OUR PRODUCT RANGE FOR YOU:**

Our seven different HERADESIGN® *creative* shapes / modules are available as standard in 300 mm and 600 mm sizes. To realise your more unconventional plans, we are ready to assist you with custom-made production.