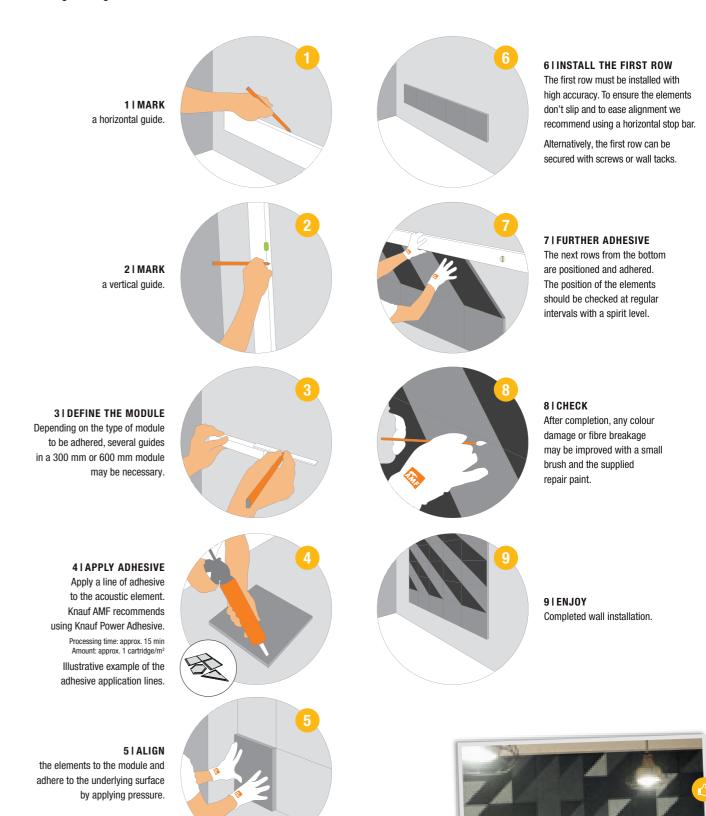

# HOW IT'S DONE

# 9 STEPS TO PERFECTION

# **QUALITY AND CARE PROVIDE THE BEST RESULT**

HERADESIGN® *creative* shapes/modules are produced with great care, quality controlled and transported to site.

Essential factors for a successful and attractive HERADESIGN® *creative* application are exact processing and suitable working conditions. Only careful work and high product quality ensure a satisfactory result.

Transportation to site, unpacking of the HERADESIGN® *creative* products and handling should be carried out with due care. Always work with clean hands and clean tools. We recommend wearing clean gloves.

# **GENERAL GUIDELINES**

The following installation guidelines refer to the adhesive installation of HERADESIGN® creative acoustic elements in 300 mm modules on the wall. For installation with HERADESIGN® screws, follow the corresponding procedure. **IMPORTANT:** The underlying surface must be able to take the load, level, dry and dust-free. Handling and underlying surface temperature min. + 7°C. Surfaces with unknown properties should be checked for their adhesion. The general guidelines for the installation of HERADESIGN® wood wool acoustic tiles must be observed.